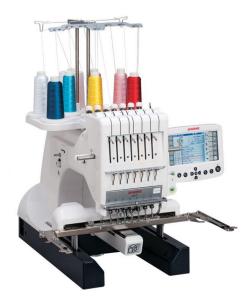

## **MB-7**

Brand: Janome

**Product Code:** JNMB7

**Availability: 100** 

#### **Description**

The MB-7 is the perfect tool to help you conquer your next embroidery project. This innovative machine is built to work with embroidery formats used by industry professionals such as .jef+, .jef and .dst. With 50 built-in embroidery designs and 10 fonts for monogramming, a USB port to easily import designs and a maximum speed of 800 SPM, the possibilities are endless. All embroidery operations are noticeably faster and smoother on the MB-7. It is compact, lightweight and portable.

#### 7 Needles and Multi Lighting

With more needles, more thread can be set at one time. Therefore, the time required for thread exchange is reduced and work efficiency is improved. Plus there are 4 white LED lights to illuminate the hoop area.