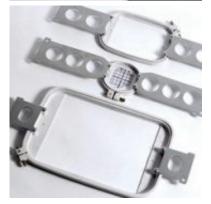

#### **Embroidery Hoops**

Three MB-7 hoops (3 included) snap in and out easily and provide the embroidery areas most often used in the industry. The MB-7 is also fully compatible with industry standard Tajima hoops.

Screwdriver

**Instruction Book** 

Power Cord

Instructional DVD for MB-7

Instruction book for MB-7

Hoop M1 with template 240 x 200

# Hoop M2 with template 126 x 110 Hoop M3 with template 50 x 50