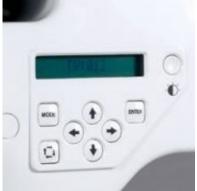

#### **Sub-Control Panel**

Built onto the side of the machine, the sub-control panel allows the MB-7 to be fully functional without the RCS unit attached.