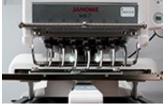

#### **Embroidery Hoops**

Three MB-7 hoops (3 included) snap in and out easily and provide the embroidery areas most often used in the industry. The MB-7 is also fully compatible with industry standard Tajima hoops.