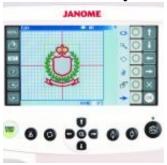

### Remote Computer Screen (RCS)

The RCS unit has an LCD colour touch screen with a large view area. There is a USB slot on the side for USB Stick and PC connection. The RCS attaches to the MB-7 or is free standing. In conjunction with Janome digitizer MBX you can run up to 3 x MB-7 machines simultaneously and all 3 machines can be embroidering different designs.